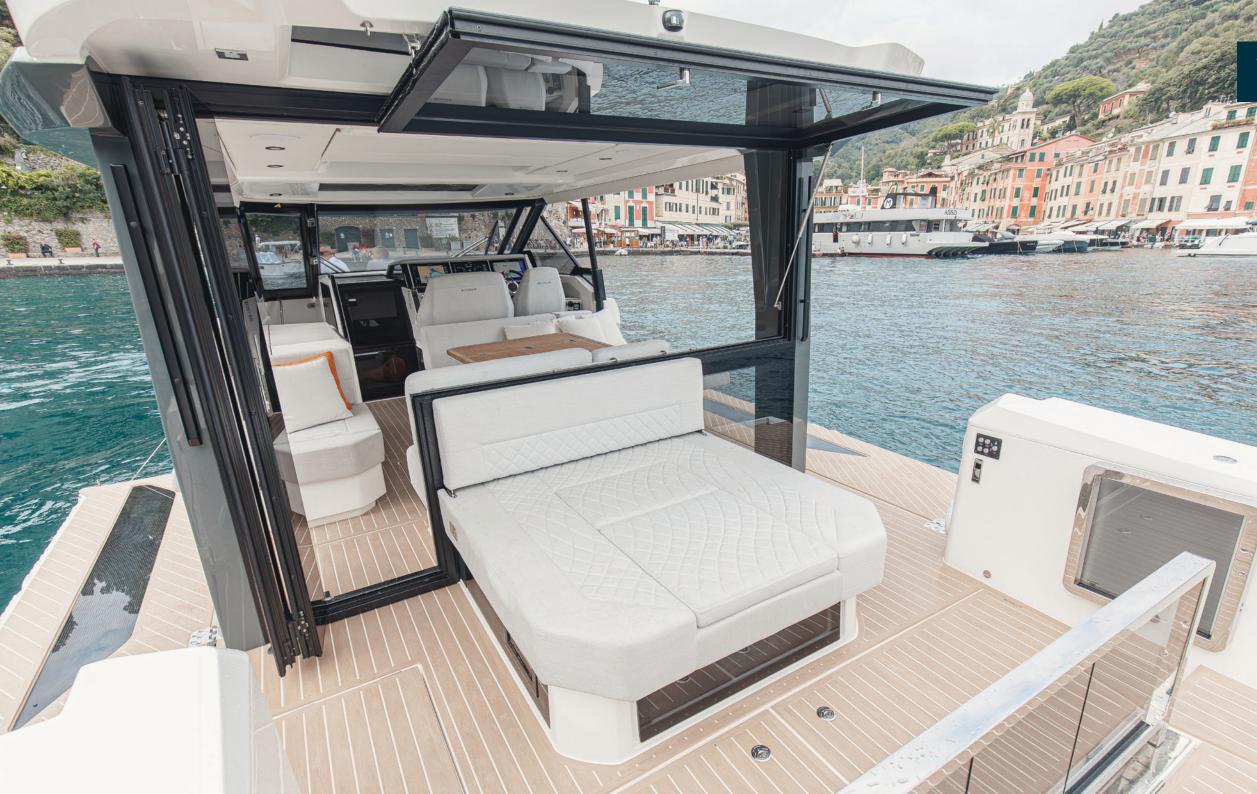

The Saxdor 400 combines speed and comfort, with lounging areas unprecedented for its size, huge terraces expanding the living area and giving you the sense that you are on your own private island while exploring all the others Greece has to offer!

The open wheelhouse extends to the full beam of the boat, maximising internal living space and offering direct access to side terraces, a unique design feature that enhances the functionality of the balconies and creating a private island experience while at rest. All of it executed with impeccable design and a sense of style, making it such a pleasure for the eye.

### SAXDOR 400 GTO: EQUIPPED TO SATISFY

- 2x Mercury Verado V10 AMS 400
- A/C system cooling both cabins
- Kitchenette including fridge, sink
- Versatile seating & lounging areas
- Sunshades over bow and aft areas

- Electrically operated side terraces
- Advanced JL audio system
- Deck and bathroom showers
- Flexiteek flooring