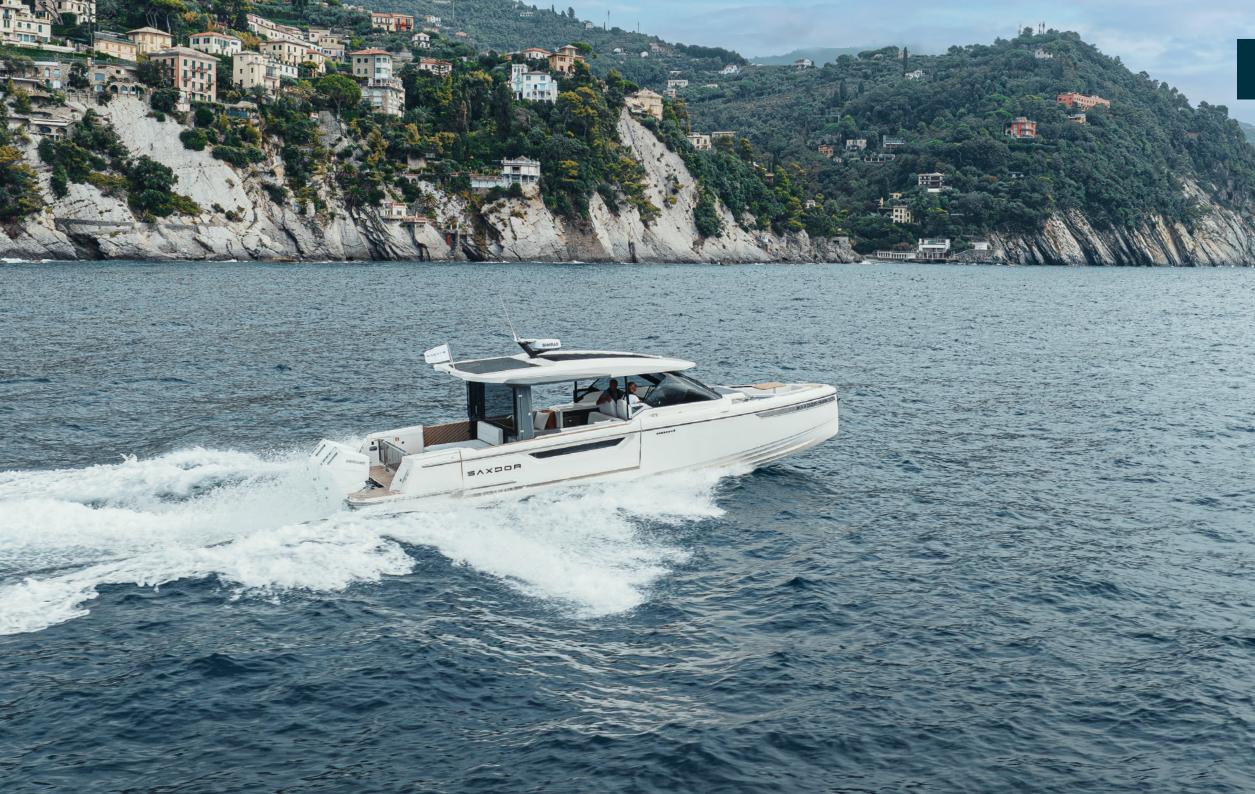

#### ENJOY THE BEAUTY OF GREECE ON YOUR OWN TERMS

The sleek hull and powerful engines can propel the Saxdor 400 GTO to speeds of up to 50 knots, allowing you to visit secluded bays or ports in no time. The Saxdor 400 GTO is a flagship model that embodies exceptional performance and cruising efficiency. Built on a twin-stepped hull and designed for twin outboards, the Saxdor 400 GTO delivers outstanding on-water experience.

The open wheelhouse extends to the full beam of the boat, maximising internal living space and offering direct access to side terraces, a unique design feature that enhances the functionality of the balconies and creating a private island experience while at rest. All of it executed with impeccable design and a sense of style, making it such a pleasure for the eye.