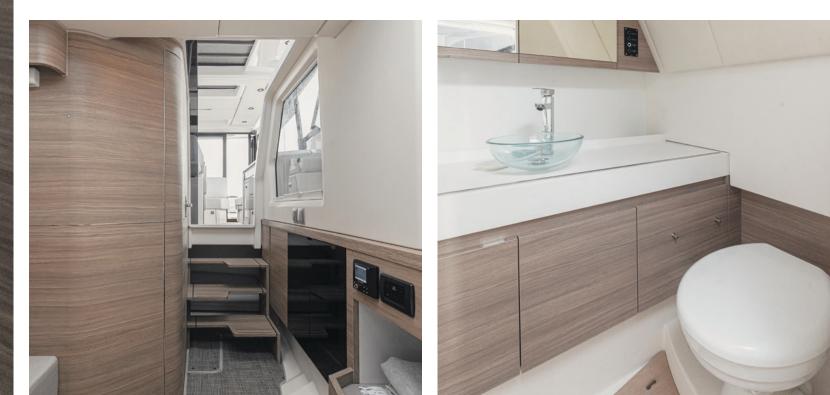

The lower deck accommodates a spacious forward double cabin, a separate bathroom, an option for a kids' cabin and an amidships double cabin.