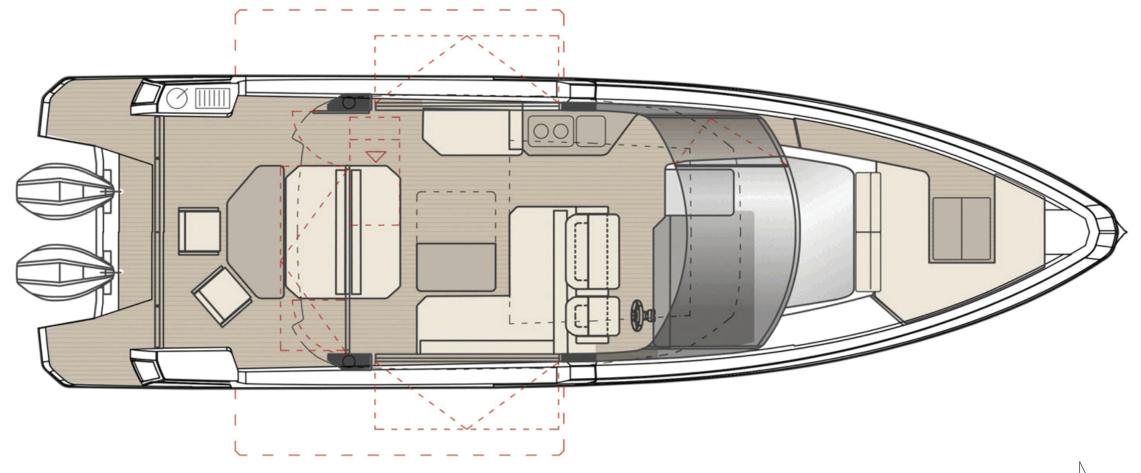

The open wheelhouse extends to the full beam of the boat, maximising internal living space and offering direct access to side terraces, a unique design feature that enhances the functionality of the balconies and creating a private island experience while at rest. All of it executed with impeccable design and a sense of style, making it such a pleasure for the eye.

The lower deck accommodates a spacious forward double cabin, a separate bathroom, an option for a kids' cabin and an amidships double cabin.

#### **TECHNICAL SPECIFICATIONS & LAYOUT**

#### YEAR: 2024 | LENGTH: 12.50 m | 11 GUESTS

| Guests               | 11 pax             | _ | Max Capacity         | 12 pax      |
|----------------------|--------------------|---|----------------------|-------------|
| Overall Length       | 12.50 m            | - | Max Beam             | 3.55 m      |
| Displacement         | 9285 kg            | - | Fuel Tank Capacity   | 1000 liters |
| Fresh Water Capacity | 210 liters         | _ | Black Water Capacity | 60 liters   |
| Grey Water Capacity  | 105 liters         | - | Engine Power         | 800 hp      |
| Cruising Speed       | 30-40 kts          | - | Max Speed            | 50 kts+     |
| Range                | 200 n/m (4.5 l/nm) | - | Construction         | GRP         |
| Classification       | ISO Cat. C, ABYC   | - |                      |             |