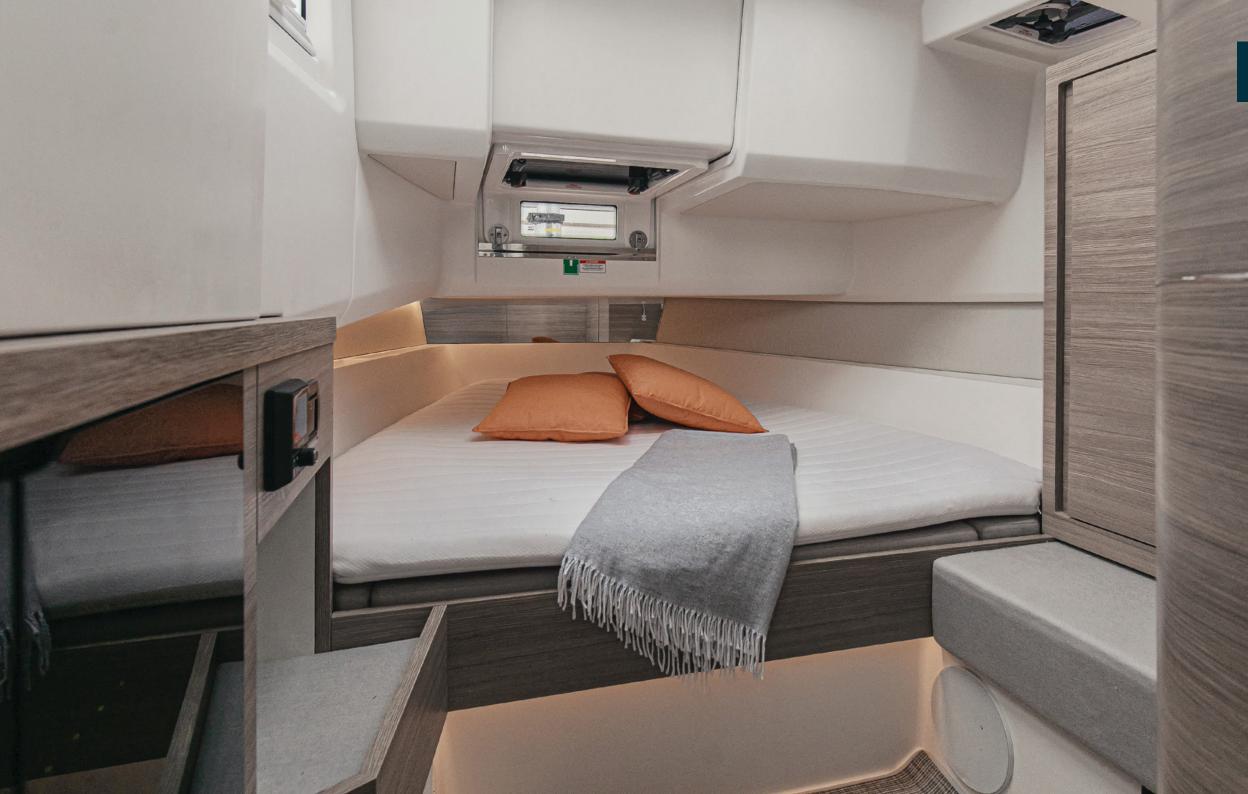

The lower deck accommodates a spacious forward double cabin, a separate bathroom, an option for a kids' cabin and an amidships double cabin.