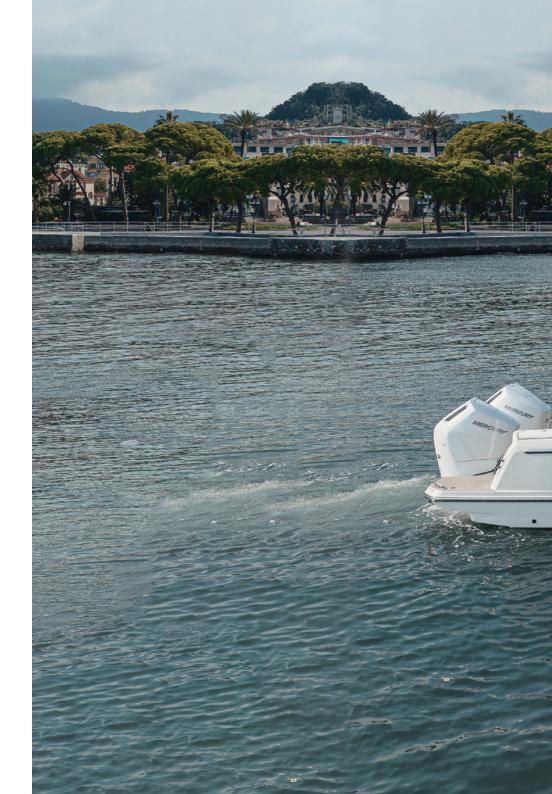

#### YOUR OWN PRIVATE ISLAND

Charter a skippered Saxdor 400 GTO and cruise in style and comfort, enjoying the cruise while being protected from the elements. Explore the Greek islands, visit remote beaches, enjoy the endless blue on your own terms. With one of our friendly, experienced local skippers at the helm, relax and let go under the sun.

The Saxdor 400 combines speed and comfort, with lounging areas unprecedented for its size, huge terraces expanding the living area and giving you the sense that you are on your own private island while exploring all the others Greece has to offer!

#### ENJOY THE BEAUTY OF GREECE ON YOUR OWN TERMS

The sleek hull and powerful engines can propel the Saxdor 400 GTO to speeds of up to 50 knots, allowing you to visit secluded bays or ports in no time. The Saxdor 400 GTO is a flagship model that embodies exceptional performance and cruising efficiency. Built on a twin-stepped hull and designed for twin outboards, the Saxdor 400 GTO delivers outstanding on-water experience.