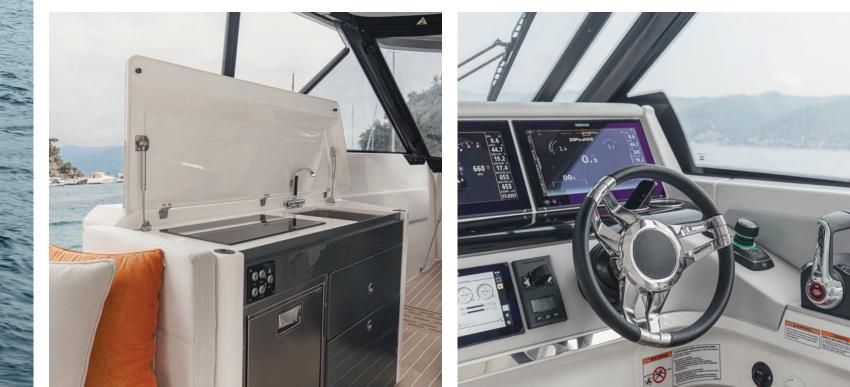

The open wheelhouse extends to the full beam of the boat, maximising internal living space and offering direct access to side terraces, a unique design feature that enhances the functionality of the balconies and creating a private island experience while at rest. All of it executed with impeccable design and a sense of style, making it such a pleasure for the eye.

### SAXDOR 400 GTO: EQUIPPED TO SATISFY

- 2x Mercury Verado V10 AMS 400
- A/C system cooling both cabins
- Kitchenette including fridge, sink
- Versatile seating & lounging areas
- Sunshades over bow and aft areas

- Electrically operated side terraces
- Advanced JL audio system
- Deck and bathroom showers
- Flexiteek flooring