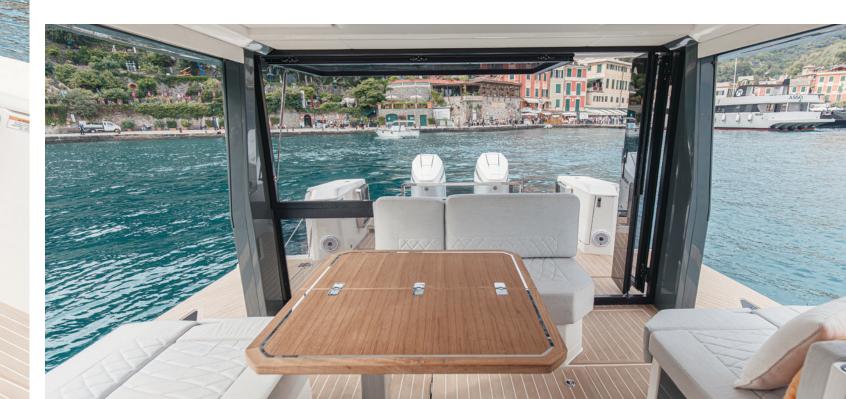

The Saxdor 400 combines speed and comfort, with lounging areas unprecedented for its size, huge terraces expanding the living area and giving you the sense that you are on your own private island while exploring all the others Greece has to offer!

The open wheelhouse extends to the full beam of the boat, maximising internal living space and offering direct access to side terraces, a unique design feature that enhances the functionality of the balconies and creating a private island experience while at rest. All of it executed with impeccable design and a sense of style, making it such a pleasure for the eye.